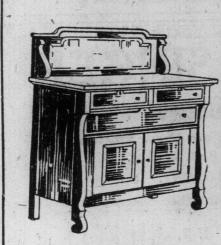

Dressers, gumwood, walnut, satin finish, two top drawers. Bevelled plate mirror. Regular price \$27.50. February Sale price

At \$29.85-Parlor Suites. 14 only, consisting of settee, arm chair and arm rocker. Panel and upholstered backs, full spring seats, upholstered in mixed silks. Covering slightly solled. Used as samples. No exchange on these suites. 1 only to each customer. Regular prices \$48.00 to \$73.00. February Sale price \$29.85.