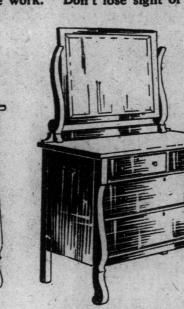

finish, 40-inch case. Bevelled plate mirror. (1 only to each plate mirror. (1 only to each customer.) Regular price \$22.00. February Sale price ... 14.95

Chiffonier to match above dresser. Selected ash. Bevelled plate mirror. (1 only to each customer.) Regular price \$20.00. February Sale price ..