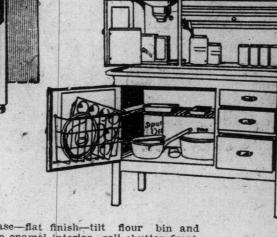

Kitchen Cabinet-Genuine oak case-flat finish-tilt flour bin and sifter-7-piece glass spice set-white enamel interior-roll shutter front. Porcelain extension top, sliding wire shelves, cutlery drawers, metal bread drawer. All conveniences. Regular price \$49.00. Febru-