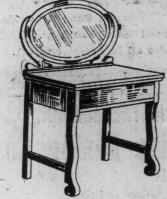

quarter-cut oak-fumed or gol-Movable seats upden finish. Movable seats u holstered in genuine leather. small and 1 arm chair. Regular price \$34.00. February 27.00

Women's Dressing Tables, 12 only, genuine black walnut and mahogany veneer, period design, triple swing mirrors. Regular prices, \$24.75 to \$34.50. February sale price, \$15.95.