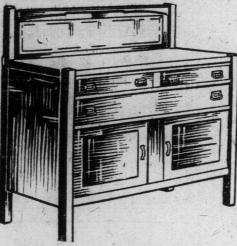

golden finish-double glass doors golden finish—double glass doors on top, base has large cupboard and drawers for linen and cutlery. Regular price \$22.75. February Sale price. 17.95

Hearst Rail

Brass Beds-Bright, polette or 