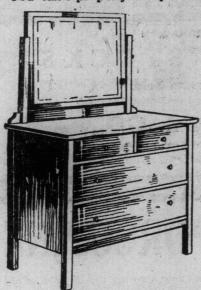

finish, 40-inch case. Bevelled plate mirror. (1 only to each plate mirror. (1 only to each customer.) Regular price \$22.00. February Sale price ... 14.95

Chiffonier to match above dresser. Selected ash. Bevelled plate mirror. (1 only to each customer.) Regular price \$20.00. February Sale price ..