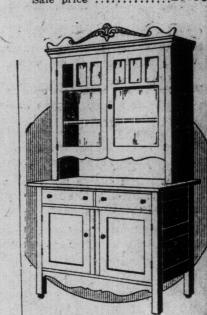

Brass Beds—Heavy 2-inch posts and top rail. Special ball corners. Bright, polette, satin or ribbon finish. All regular sizes. Regular price \$34.00. 25.95

SIMPSON Limited