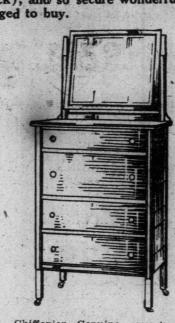

ine quarter-cut oak and ve-neered mahogany. Reg. \$35.00. February Sale price ..

Chiffonier-Genuine quartercut oak-fumed and golden finish. Plate mirror. Regular price \$31.00. February Sale

Chiffonier to match above, Base of sent he manogany and quarter-cut oak-rubbed finish. Regular price \$32.00. February