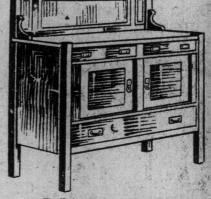

Kitchen Cabinet-Genuine oak case-flat finish-tilt flour bin and sifter-7-piece glass spice set-white enamel interior-roll shutter front. Porcelain extension top, sliding wire shelves, cutlery drawers, metal bread drawer. All conveniences. Regular price \$49.00. Febru-