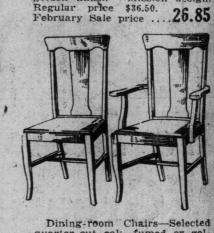

quarter-cut oak-fumed or gol-Movable seats upden finish. Movable seats u holstered in genuine leather. small and 1 arm chair. Regular price \$34.00. February 27.00

Women's Dressing Tables, 12 only, genuine black walnut and mahogany veneer, period design, triple swing mirrors. Regular prices, \$24.75 to \$34.50. February sale price, \$15.95.