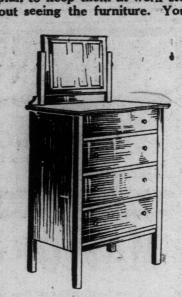

Dresser-Colonial design-base of genuine mahogany and quar-ter-cut oak—rubbed finish. Bevmirror, Regular \$32.50. February Sale 23.95

War Com dom Man Deaf E

British Fi They I

A FE

Dresser — Solid quarter-cut oak-fumed or golden finish. Bevelled plate mirror. Regular price \$35.00. February 25.15