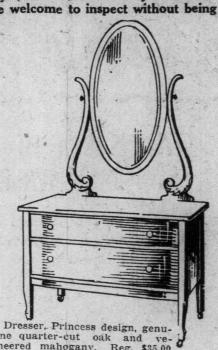

ine quarter-cut oak and ve-neered mahogany. Reg. \$35.00. February Sale price ..

Chiffonier-Genuine quartercut oak-fumed and golden finish. Plate mirror. Regular price \$31.00. February Sale

Chiffonier to match above, Base of sent he manogany and quarter-cut oak-rubbed finish. Regular price \$32.00. February