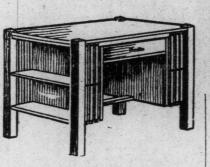

Library Table-Genuine quarter-cut

Library Table-Genuine quarter-cut oak—fumed finish. Regular price \$21.50. February Sale price 15.65

Kitchen Cabinet-Maple-natural finoak-fumed finish-book rack each ish. Top 26 x 48, cutting board and keat-