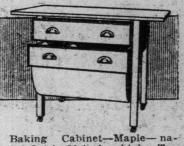

Library Table-Genuine quarter-cut

Library Table-Genuine quarter-cut oak—fumed finish. Regular price \$21.50. February Sale price 15.65

Kitchen Cabinet-Maple-natural finoak-fumed finish-book rack each ish. Top 26 x 48, cutting board and keat-