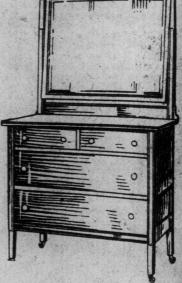

Dressers, gumwood, walnut, satin finish, two top drawers. Bevelled plate mirror. Regular price \$27.50. February Sale price

At \$29.85-Parlor Suites. 14 only, consisting of settee, arm chair and arm rocker. Panel and upholstered backs, full spring seats, upholstered in mixed silks. Covering slightly solled. Used as samples. No exchange on these suites. 1 only to each customer. Regular prices \$48.00 to \$73.00. February Sale price \$29.85.