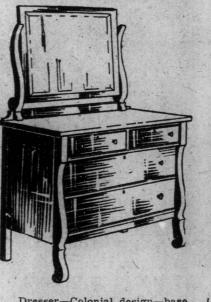

Dresser-Colonial design-base of genuine mahogany and quar-ter-cut oak—rubbed finish. Bevmirror, Regular \$32.50. February Sale 23.95

War Com dom Man Deaf E

British Fi They I

A FE

Dresser — Solid quarter-cut oak-fumed or golden finish. Bevelled plate mirror. Regular price \$35.00. February 25.15