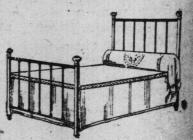

## Remarkable Rug and Drapery Offerings for First Day of Sale

\$15.95.

Repp Portieres \$7.98 Pair

30 pairs, good substantial weight. 45 inches wide. Red, green, or brown, with pretty tapestry banding on one side and bottom. 7 ft. 2 

ings. Size 6 ft. x 9 ft., special sale price, \$8.95; 7 ft. 6 in. x 9 ft., at \$9.95; 9 ft. x 10 ft. 6 in., at \$13.95 each. \$75.00 Wilton Rugs, \$63.95-Oriental patterns, up-todate colors and new designs. Size 9 x 12 feet. Regularly signs. Size 9 x 12 ft. Regularly \$47.95. February sale price ...... 37.95 Reversible Glengarry Rugs-Six designs in shades of fawn and green, blue and rose. Size 7 ft. 6 in. x 9 ft. Special sale price,\$7.95 each; 9 ft. x 9 ft., at \$9.95 each; 9 ft. x 10 ft. 6 in., at \$10.95 each; 9 ft. x 12 ft., at \$11.95 each. The above prices include small rug to match, free of charge. \$48.00 Brussels Rugs at \$39.95—Small designs, Size 9 x 12 ft. Regularly \$48.00. February sale price ...... 39.95 \$15.00 Tapestry Rugs at \$11.95—Floral and conventional

patterns. Size 7 ft. 6 in. x 9 ft. Regularly up to \$15.00. Clear-Rag Rugs, 69c-Size 28 x 36 inches. Special sale price.