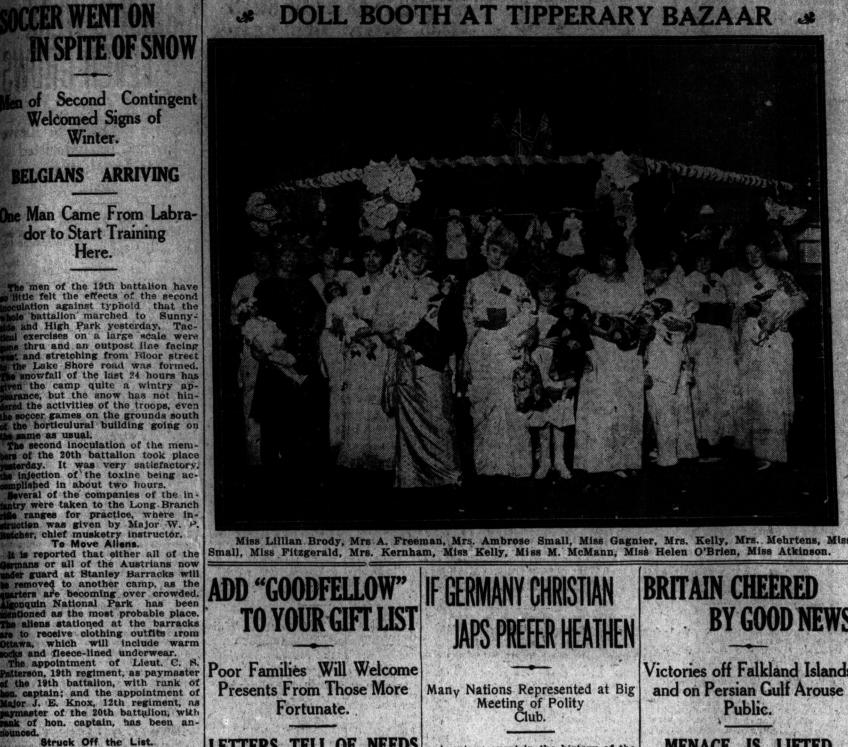

Presents From Those More Meeting of Polity Fortunate. LETTERS TELL OF NEEDS A unique event in the history of the International Polity Club was the cos-

mopolitan meeting which was held last

Many More Names Wanted to Help Those Who Want Fuel, Food and Cloth-ing. Many More Names Wanted to Help Those Who Want Fuel, Food and Cloth-ing. Many More Names Wanted to Fuel, Food and Cloth-ing. Many More Names Wanted to Fuel, Food and Cloth-ing. Many More Names Wanted to State from the fact that over a dozen nationalities were represented, the meeting was remarkable from the standpoint that so many sides of the war question were presented. Russia, France, Italy, Bulgaria and Japan all had representatives present who dis-cussed the big subject of world inter-British Shipping Freed of Danger - Progress Made Canadian Press Despate divisional supply column of the army performance of the ordmance corps. Capit B. C. White has been promoted to major, the appoint. The making out of the list of proposed recipients of Christmas gifts is a most important thing in most house. Lieut, COr. (Dr.) Fotheringham and Lieut,