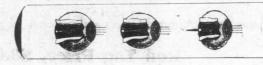

### EYE STRAIN

causes more HEADACHE than all other causes combined. The above cut represents three kinds of Eye. The Normal Eye; the Near Sighted Eye; the Far Sighted Eye. These two last can be made as good as the first by correct lenses placed in front