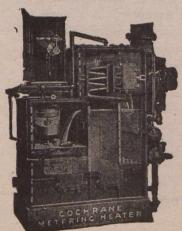

## Why Waste Coal When It Costs So Much?

THE COCHRANE METERING HEATER TELLS HOW MUCH YOU ARE GETTING FOR YOUR MONEY.

How many pounds of coal do you use to produce a thousand pounds of steam? 200, 150, 100 or less.

A Cochrane Metering Heater will tell how many pounds of water are evaporated per pound of coal,

and it will instantly show any improvement in evaporation due to better fuel, better methods of firing, better condition of heating surfaces (removal of soot and scale), better condition of boiler setting (stopping up air leaks), etc.

Send for Catalogue No. 820

OFFICES---Toronto, Montreal, Quebec, Halifax, Sydney, Ottawa, Cobalt, S. Porcupine, Hamilton, London, Winnipeg, Calgary, Edmonton, Nelson, Vancouver.

CANADIAN ALLIS - CHALMERS