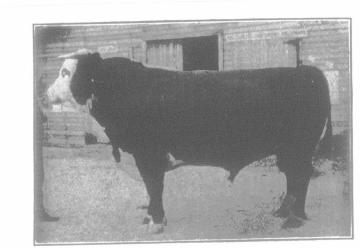

# AT PRIVATE SALE Imported Hereford Cattle

At Lilydale Stock Farm, Halbrite, Sask.

51 head of Females, all ages

This Stock was selected from choicest American herds. Have a few Cows and Heifers bred to such noted prize-winning Bulls as Right Lad and Diplomacy.

Diplomacy is the sire of the Second Prize Steer at the International Live Stock Show at Chicago of last year, shown by F. A. Nave, of Attica, Indiana. The noted bull Beau Nash is now at the head of the herd.