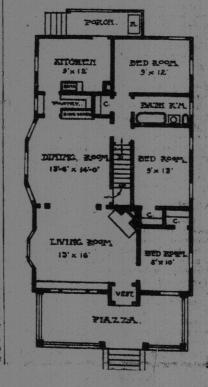

tering in three hours. One man build the chimney in four hours and 45 minutes. Four men put the roof on in three hours, while two men do the plumbing and plastering in three hours. One man can do the electric wiring in one and one-half hours, while two men do the plumbing and plastering in three hours. One man can do the electric wiring in one and one-half hours, while two men do the plumbing and plastering in three hours. Two men put the roof on in three hours, while two men do the plumbing and plastering in three hours and the chimney in three hours. Two men put the roof on in three hours, while two men do the plumbing and plastering in three hours. Two men put he roof on in three hours. Two men put he roof on in three hours, while two men do the plumbing and plastering in three hours.