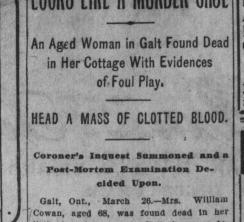

ittle frame cottage on Pollock-avenue today by neighbors. There are strong suspicions of foul play. The old lady was icund sitting on a chair, her head, which was a mass of clotted blood, thrown back. She had evidently been in her bedroom or the sofa before dying, for in each place