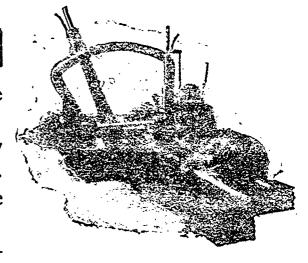

## Improved Steam Setting Machine]

It sets up to 4 inches, besides saw kerf, with one throw of the lever.

By its use, your daily cut can be increased easily 3000 feet, and the quality of the lumber greatly improved.

May we not send you a copy of our new catalogue illustrating this machine?

If you require anything for a saw-mill, write us—You should use our machinery.

Head Office and Works:

PETERBOROUGH, ONT.