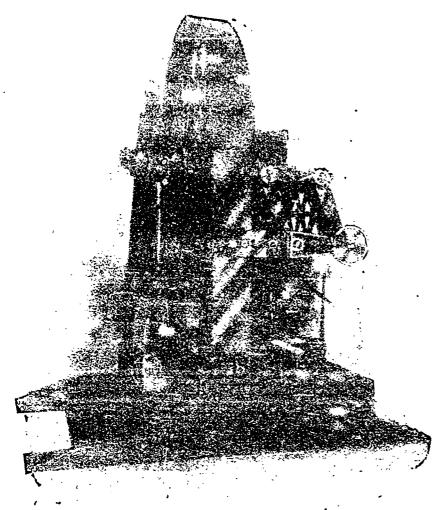

## SAW MILL MACHINERY

This cut illustrates our Double Cutting

## Weight Tension Band Mill

It shows the same good quality of workmanship that has made our machinery the standard for saw mills.

The top wheel is supported from above and guided below, which does away with all vibration of the wheel. Besides, sawdust cannot in any way interfere with the action of the adjusting and tension devices.

Saws can be changed on this mill quicker than on any other weight tension mill.

Send for our catalogue giving full information.

Along with this Band Mill, every saw-mill should have our