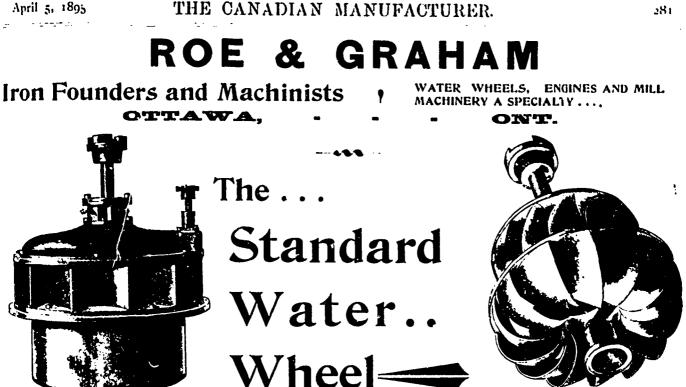

Cut Showing Wheel Removed from Case Made in sizes from 6 inches to 84 inches diameter. Wheel One Solid Casting. 84 per cent of power guaranteed Includes whole of case, cither register or cylinder gate. In Five Pieces. Water put onfull gate or shut completely off with half-turn of hand wheel, and as easily governed as any engine,

Write for Estimates, References and Catalogues of the STANDARD WATER WHEEL, also Milled and Rough Gearing of every lize and description ; Engines, Mill Machinery and Electric Power Plants , Latest Improved Band Saw Brazing Tal .s; Shears and Gummers, also Surface Grinder for Shingle Saws.