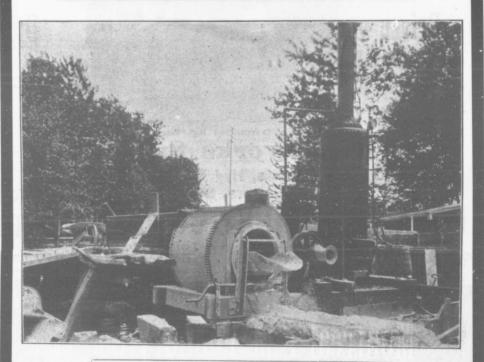

## CONCRETE MIXERS

RANSOME MACHINE MIXING MORTAR ON MESSRS. JOHN QUINLAN & COY'S CONTRACT AT WESTMOUNT, NEAR MONTREAL.

RANSOME MIXERS by their many superior points of merit are forcing their way into many of the largest and best equipped plants in the countdy. For mixing Concrete, Mortar, Fireproofing, Etc., they are most efficient.

The RANSOME MACHINES have lower feed and discharge chutes than any other mixer. Under ordinary conditions, and fed from wheelbarrows, they will readily handle 30 batches per hour. The discharge is extremely rapid and material is discharged directly into wheelbarrows without being handled a second time.