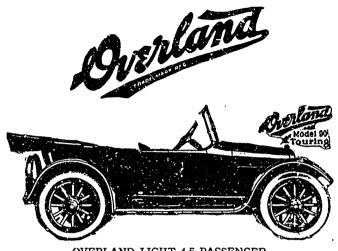

OVERLAND LIGHT 4-5 PASSENGER ROOMY BODY AND DEEP SOFT UPHOLSTERING

32 H. P. Longstroke Motor.
Vacuum Gasoline Feed; Tank in Rear.
3 x 4 Tires, Non-Skid on Rear.
106 inch Wheelbase. Cantilever Rear Springs.
Floating type Rear Axle. Large Steering Wheel.
Electric Switches on Steering Column.
Foot Pedals adjustable to length.