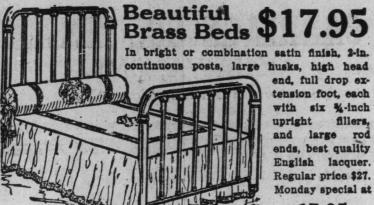

# Monday's Specials

\$35.00 Parlor Suites for \$24.75.

17.95

In rich golden surface quarter-cut finish, 42-inch case, containing one long and two small shaped drawers, brass trimmings, best quality locks, large oval British bevel mirror, supported by neatly turned and carved standards. Regular price \$20.50. Monday only .. 14.65