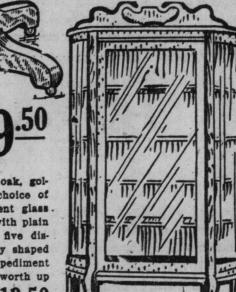

Made of selected quartered oak, golden hand polished finish, choice of four designs, some with bent glass. ends and doors, and others with plain doors and bent glass ends, five display shelves, claw and neatly shaped feet, some have mirror in pediment top, others plain, Regularly worth up