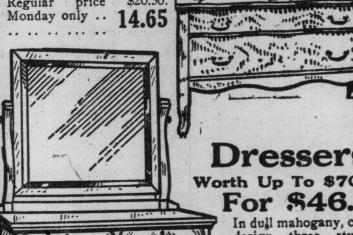

# Monday's Specials

\$35.00 Parlor Suites for \$24.75.

17.95

In rich golden surface quarter-cut finish, 42-inch case, containing one long and two small shaped drawers, brass trimmings, best quality locks, large oval British bevel mirror, supported by neatly turned and carved standards. Regular price \$20.50. Monday only .. 14.65

For \$46.50 ... ... ... ..

Dressers Worth Up To \$70.00

In dull mahogany, colonial design, three styles to choose from, 48-inch cases, very massively constructed, with three long and three small shaped drawers, wood trimmings, best quality locks, 30 x 36 square British bevel mirrors. Regularly worth up up to \$70.00. Your choice

on Monday at .. 46.50

THE RESERVE OF THE PERSON OF T Living Room Suites and Odd Pieces Extraordinary Price-Reductions for Monday's Selling

"Pullmanette" at \$64.75—Birch mahogany frames, veneered with genuine mahogany, upholstered spring seat and back, covered in geruine leather; is converted into bed by simply revolving seat; contains separate bed spring and all-cotton felt mattress; makes 4 ft. 4 in. by 6 ft. bed when open. Regular price \$75.00. Arm Chair and Rocker, each \$24.95—To match "Pullmanette." Regular price \$81.75.