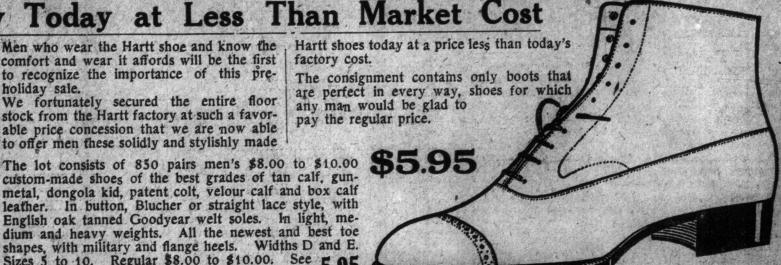

## Just Landed! Hartt's \$8 to \$10 Custom-Made Shoes for Men---Ready Today at Less Than Market Cost

comfort and wear it affords will be the first to recognize the importance of this preholiday sale.

We fortunately secured the entire floor stock from the Hartt factory at such a favorable price concession that we are now able to offer men these solidly and stylishly made

The lot consists of 850 pairs men's \$8.00 to \$10.00 \$5.95 custom-made shoes of the best grades of tan calf, gunmetal, dongola kid, patent colt, velour calf and box calf leather. In button, Blucher or straight lace style, with English oak tanned Goodyear welt soles. In light, medium and heavy weights. All the newest and best toe shapes, with military and flange heels. Widths D and E. Sizes 5 to 10. Regular \$8.00 to \$10.00. See 5.95 Yonge Street Windows. Today, a pair ..... 5.95