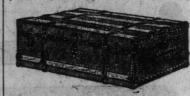

No. 205—Square Canvas Covered Trunk, with iron bound corners, iron clamps, strap hinges and iron covered bottom, with castors, deep covered tray, 30-inch, 32-inch, 34-inch, 36-inch, \$4.00. \$4.25. \$4.50. \$4.75.