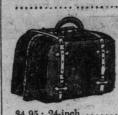

No. 315-Ladies' or Gents' Suit Cases, lea-

bound corners and iron covered bot-with castors, fall in tray with large red hat and boot boxes, good lock nd spring clasps, Ginch, 32-inch, 34-inch, 36-inch, 38 25. \$3.50. \$3.75. \$4.00.