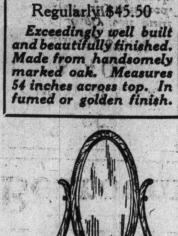

Illustrated

\$22.95 Regularly \$30.00

\$20.65 Regularly \$24.50

Illustrated

\$28.75

Regularly \$36.25

Of gumwood, in natural finish, having white natural top, and large sliding flour bin divided for meal or flour. Large drawer for cutlery. February Sale \$5.75.