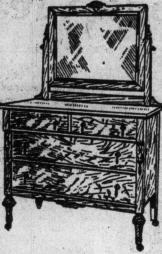

# Once-a-Year Opportunities in Bedroom Furniture You Should Not Miss

Special

Buffet of Oak

Illustrated

Single room Chiffonier of golden quartered oak, measuring 27 in. across top; bevelled mirror at back. February Sale.