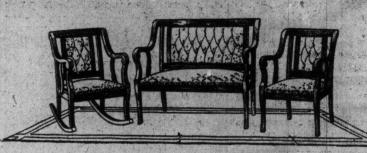

## Sturdy, Appealing Dining and Parlor Furniture Priced Under Standard Value

Parlor Suite of Birch Mahogany \$25,25

Mahogany Finish Parlor Suites. Made with heavy roll spindle backs and covered with handsome mixed apestry. February Sale price, the set, \$25,25,

\$28.65 Regularly \$41.00

Parlor Suite of Birch Mahogany \$32.95

Regularly \$43.00 Only a few of these beautifully finished Parlor Suites eft. They are de with deep-tufted back and richly upholstered full spring seats. Feb-