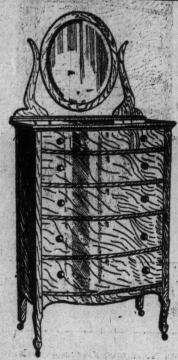

# Once-a-Year Opportunities in Bedroom Furniture You Should Not Miss

Special

Buffet of Oak

Illustrated

Single room Chiffonier of golden quartered oak, measuring 27 in. across top; bevelled mirror at back. February Sale.