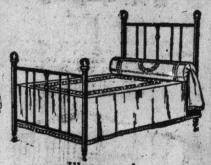

Illustrated

February Sale.

Illustrated \$17.95

Regularly \$26.00

New Tapestry Wall Papers, Special 29c Single Roll

Verdure treatments with scenic effects. Well drawn designs adaptable to medium sized rooms. Rich colorings of tans, greys, blues and browns. Special today, single roll, 29c.