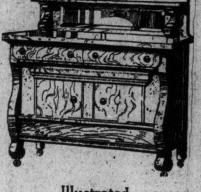

# Once-a-Year Opportunities in Bedroom Furniture You Should Not Miss

Special

Buffet of Oak

Illustrated

Single room Chiffonier of golden quartered oak, measuring 27 in. across top; bevelled mirror at back. February Sale.