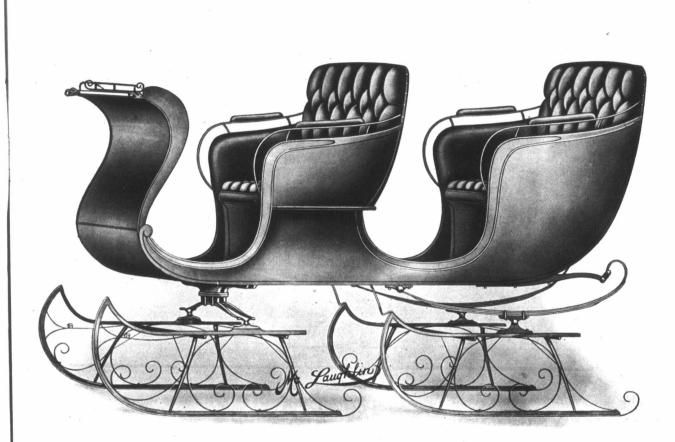

Bobs-Neat; new light design; hand forged ironwork; choice selected stock throughout.

Body - Outlines as nearly perfect as possible; workmanship throughout of the highest order; very roomy and comfortable; backs extra high; seats unusually deep. Painting-Body in handsome shades of green; gear green.

McLAUGHLIN CARRIAGE COMPANY, LIMITED

Trimming—High grade cloth; extra easy spring cushions and backs; velvet mat; pole only.

Telegraph Cöde: Afreda

Page 3