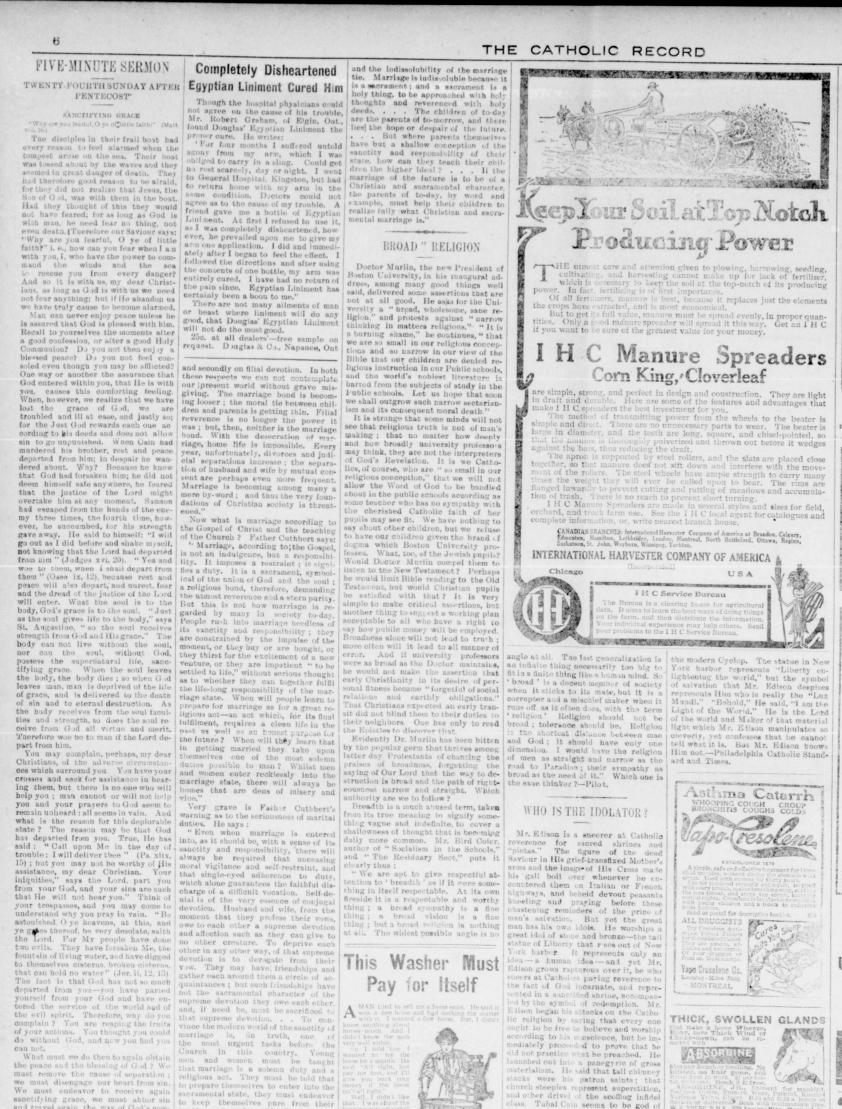

NOVEMBER 18, 1911

CHA'

<text><text><text><text><text><text><text><text><text><text><text><text><text><text><text><text><text><text><text><text><text><text><text>

muched out into a panegyric of gross sterialism. He said that tail chimney tacks were his patron saints; that hurch steeples represent superstition, ad other drivel of the scofing infidel