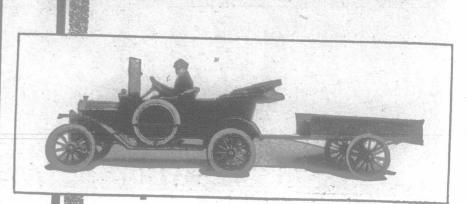

## Keep the Horses At Work in the Fields

No need to take the horses away from work on the farm-you can do your hauling to and from market, mill or store far quicker, easier, better in every way with a FOX Trailer.

The Fox Auto Trailer is made to attach to any make of automobile. It causes not the slightest injury to the car, and can be driven easily and without any inconvenience. It is built in accordance with the best designs of expert automobile engineers; has steel chassis, direct draught from steel axle, ball-bearing automobile wheels, solid Dunlop tires, guaranteed for 10,000 miles. Size of body, 6 ft. x 4 ft. Write for descriptive catalogue.