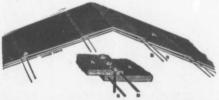

## PATERSON'S WIRE-EDGED READY ROOFING

A shows method of laying Red Star Brand Wire-edged Ready Roofing, with 2-inch laps secured by nailing two inches apart. BB shows wires running through the edges of the roofing, giving it great strength at the joints or laps—a very desirable feature, especially in localities where high winds prevail.