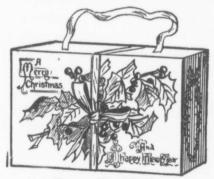

No. 3. Holly Folder

Artistically printed in three colors, with bright decoration of red flowers and holly on all sides of the box. On one side is printed "Merry Christmas," and on the other side "Happy New Year." A very attractive design. \$1.50 per 100; postage 25c. per 100 extra.