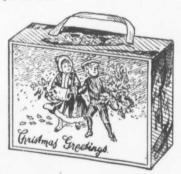

No. 4. Little Folks

Beautifully lithographed in three colors, on all sides. The design shows various designs of children in a snowstorm, children skating, Santa with his reindeer, children toboganing, etc. Each box has tape ready for hanging, \$1.50 per 100; postage 25c. per 100 extra.