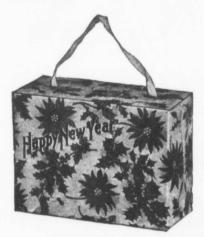

No. 3. Holly Folder

Artistically printed in three colors, with bright decoration of red flowers and holly on all sides of the box. On one side is printed "Merry Christmas," and on the other side "Happy New Year." A very attractive design. \$1.50 per 100; postage 25c. per 100 extra.