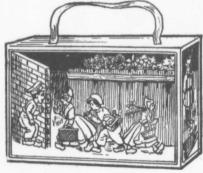

No. 2. Dutch Box

Attractively printed in red or blue. The figures of the children in various attitudes on the sides, top, bottom, and ends, make it particularly interesting to the children. They will be delighted with it. Each box has tape for hanging. \$1.25 per 100; postage 25c. per 100 extra.