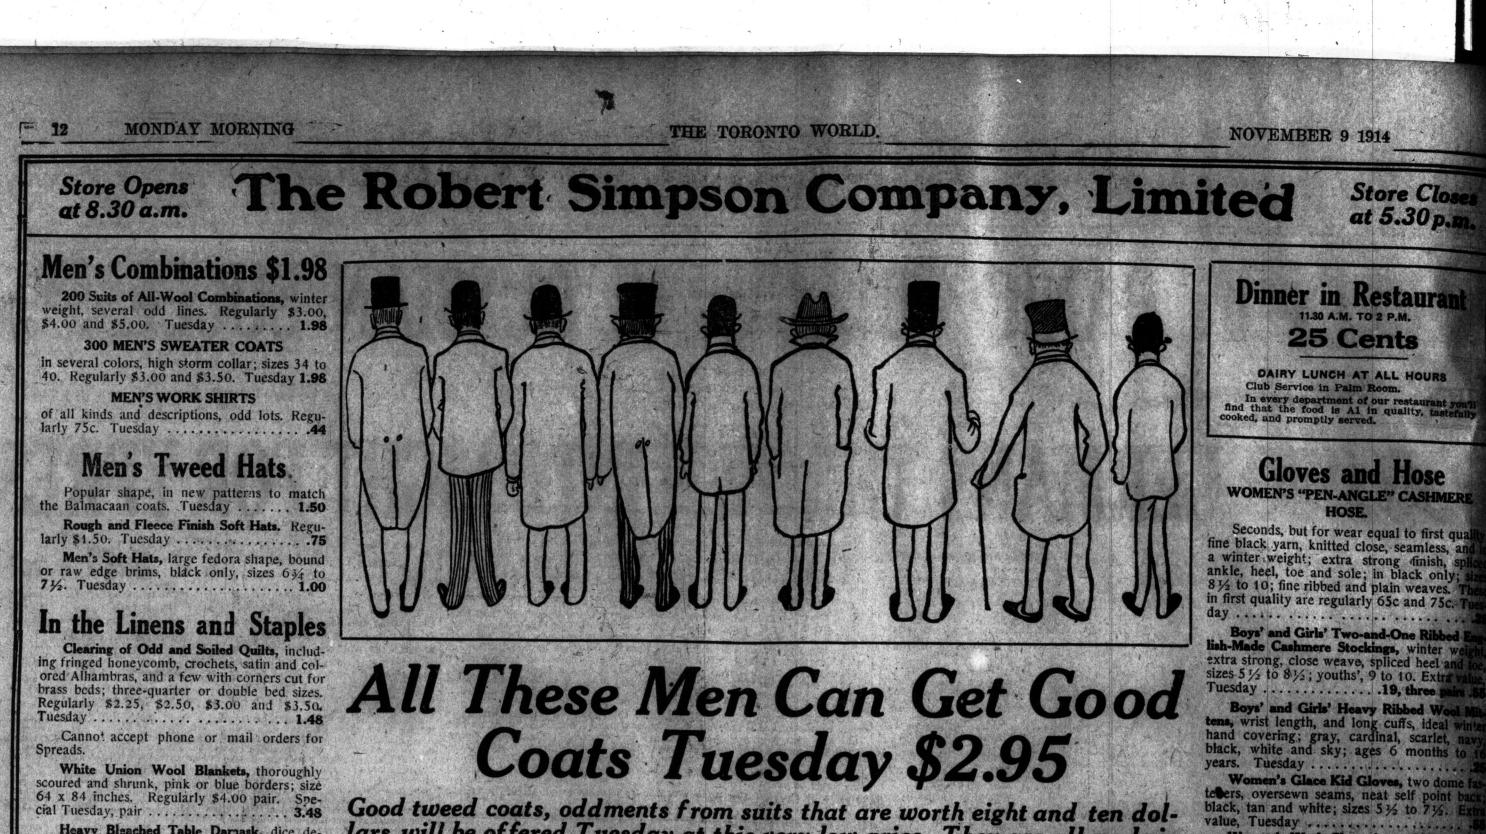

lars, will be offered Tuesday at this very low price. They are all made in good fitting single-breasted three-button style, strong linings \$2.95

When Christmas

shopping starts on

the Pacific Coast,

the busiest places in