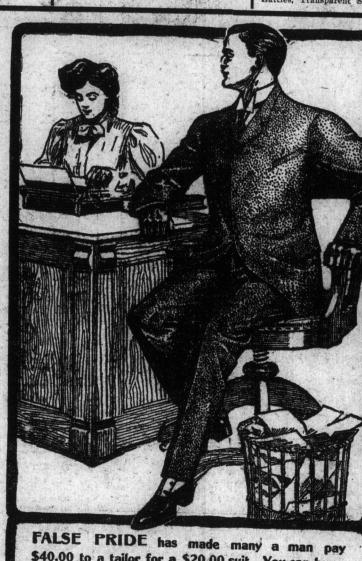

We quote very low prices on High Class Merchant tailors, who charge twice to three times as much, cannot furnish choicer materials or workmanship, nor will their garments wear longer. In the matter of fit, the Fit-Rite people have reduced this to a science—a perfect fit always.

\$40.00 to a tailor for a \$20.00 suit. You can buy a "FIT-RITE" tailored suit for half the money your tailor would ask

you, and the only difference is in

convenient on the Main Floor, Government Street Entrance, just inside to the left, that we have taken advantage of the location to crowd it this Christmas as it we realize that convenience alone would not do this. That's why we have determined to have the goods and mark them at prices so you'll say that values and styles were never better in the Men's Furnishing Department.