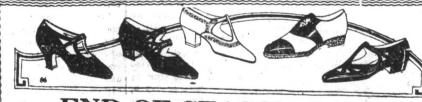

# FINE FOOTWEAR

Note These Clearing Lines for the Week-End

LADIES' SHOES—A Snap! Laced and Strapped styles, in Black and Dark Tan; some in fine Kid; others light weight Calf. \$2.28 Friday, Saturday and \$3.38

Monday

MEN'S BOOTS—A dependable line in Black Calf, Goodyear weited and rubber heels, real Fall weight. Friday, Saturday and \$4.68

welted and rubber heels attached

Bound to wear exceptionally well. Special ... \$4.15

Tan or Black, Laced style, Goodyear

Fawn and Black, cut out effect; some in patent leather; others in Calf. Sizes 3 to 6. Clear- \$2.78 ing ... D4.40 CHILDREN'S, MISSES' & YOUTHS' BOOTS, \$1.98—Hundreds of pairs involved, in Dark Tan and Black, Leced and Buttoned styles, in Calf and Kid; sizes 8½ to 2; great snap to outfit school children. Regular prices here up to \$3.50. Friday, Saturday and \$1.98

MISSES' SNEAKERS-In Dark Brown Canvas, with rubber soleandheel; sizes 10 to 2, for gym, home or street wear. Clearing at 58c.