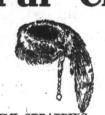

# Fur Chokers, Special \$6.49

Jumper

**SUITS** 

Beauties!

Fall Suits in Knit-ted Wools, round

neck, long sleeves,

some with Peter Pan

collar; shades in-clude Navy, Pea-

dovan, etc., the very

newest for autumn wear. Special,

Putty, Rust, Nigger, Cor-

Ladies' charming

those fashionable Natural Oppossum Chokers, head and tail finsh; a very special lot go on sale. Reg. \$6.49