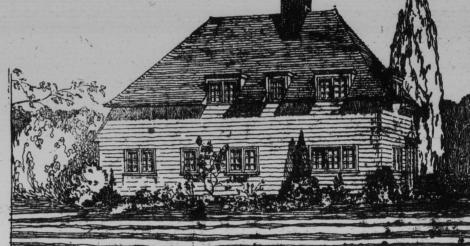

of that nature. The Joss Flower in Bowls. Have you grown the Joss flower in bow's filled with pebbles and water? Untersting and a construction is 13 ft. x 13 ft. Untersting and a construction is 14 ft. x 13 ft. Untersting and a construction is 15 ft. x 13 ft. Untersting and a construction is 15 ft. x 13 ft. The architect's client insisted on a bedroom and bathroom downstairs and the dimensions of the former, 17 ft. x indicate that his wishes patented wall bearing the forms are available that do not require furring.