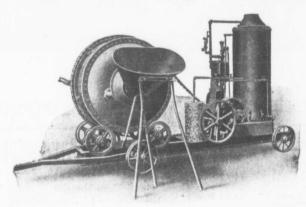

## McKelvey Batch Mixers

are the favourites with many Contractors.

They combine strength with many improvements for quickness of operation.

THE FOLLOWING CAPACITIES:

One Yard Three Fourths Yard One Half Yard One Third Yard One Sixth Yard One Ninth Yard

Lever on side of drum operates discharge. Drum bearing-wheels are Cast Steel with Roller Bearings.

> All Mixers mounted on Steel Trucks. Charging Hoppers always furnished.

Steam, Gasoline or

Electric Power