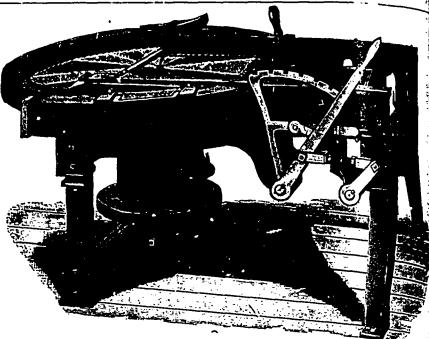

## Drake's Patent — **"DAUNTLESS" SHINGLE AND HEADING MACHINE** Capacity 30,000 to 50,000 per day.

Costs less money than any other high grade machine and costs less to keep in repair.

The easiest machine to adjust or to change from Shingle Cutting to Heading or vice versa.

Carrries large size Saws.

Cuts the widest and longest Shingle or Heading.

"DAUNTLESS" SHINGLE AND HEADING MACHINE.

Belleville, Ont

I manufacture Complete Outfits of Modern Circular Saw Mill Machinery, Shingle Mills, Lath Mills, Enga Boilers, &c., &c.,