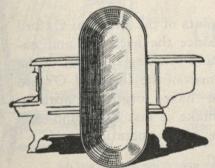

## PANDORA RANGES

have enamel-lined reservoir—no other range has.

The Pandora is the only range with a reservoir stamped in one single piece of steel

and enamelled. It is the only reservoir without seams, rivets or places to catch dirt. It has no sharp angles. All angles are made with rounding curves, and the whole reservoir is beautifully enamelled.

McClary's are the only range makers in Canada with a plant for making enamelled steel reservoirs, and that is why the Pandora is the only range that has a one-piece reservoir.