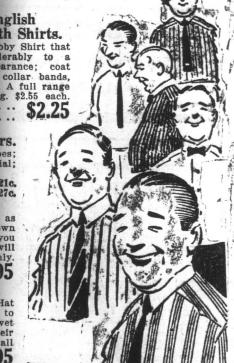

#### The Proper Furnishings for Men--- At Sale Prices

When it comes to Furnishings, men are no less critical than women. We've a carefully studied the male taste in everything contained in our Men's Furnishing Store. That's why we are always busy in this department. Men's Men's English Men's Coat Shirts. Percale Shirts.

Of strong Percale material, such Shirts as would sell in other stores at a much higher price than we quote here; white grounds with fancy colored stripes: with fancy colored stripes; collar band; sizes 14 to 16½. Reg. \$1.25 \$1.10 and detachable collar; all sizes. Reg. \$1.80 \$1.60 ca. Sale Price ... \$2.25

11. Special per pair ... UJC.
Also Grey, Blue, Brown, Navy

and Fawn. Reg. 80c. pair. 71c.

Broadcloth Shirts. A real nobby Shirt that adds considerably to a man's appearance; coat front; stiff collar bands, double cuffs. A full range of street Por 2015 appearance Fawn and Blue, in new clouded effects. The fit