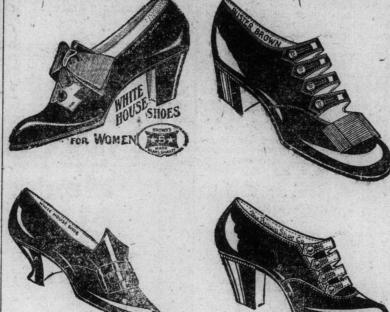

## SMALLWOOD'S BIG SHOE SALE!

Ladies' White Shoes, 2,009 (two thousand) pairs at \$2.00, \$2.50 an 4.00. A rare snap. These Shoes are easily worth \$3.50, \$4.00 and \$4.50

LADIES' OXFORDS. Here's your chance. We are offering this lot for \$2.00, \$2.50 and \$3.00 per pair. Lace 1, Button, Blucher and Strapped; Suede, Tan, Gun Metal, White Buck and Box Calf Leathers. Secure your

F. Smallwood, The Home of Good Shoes.

took place, and embraces all the leading lines of Dry Goods MEN'S & BOYS' READYMADE CLOTHING,

BOOTS & SHOES, HATS & CAPS, HOSIERY, RIBBONS. BLOUSES, COSTUMES, FOREST & ESSEX MILLS UNDERCLOTHING, for Ladies, Misses & Children. D. & A. and P. C. CORSETS, ETC., ETC.