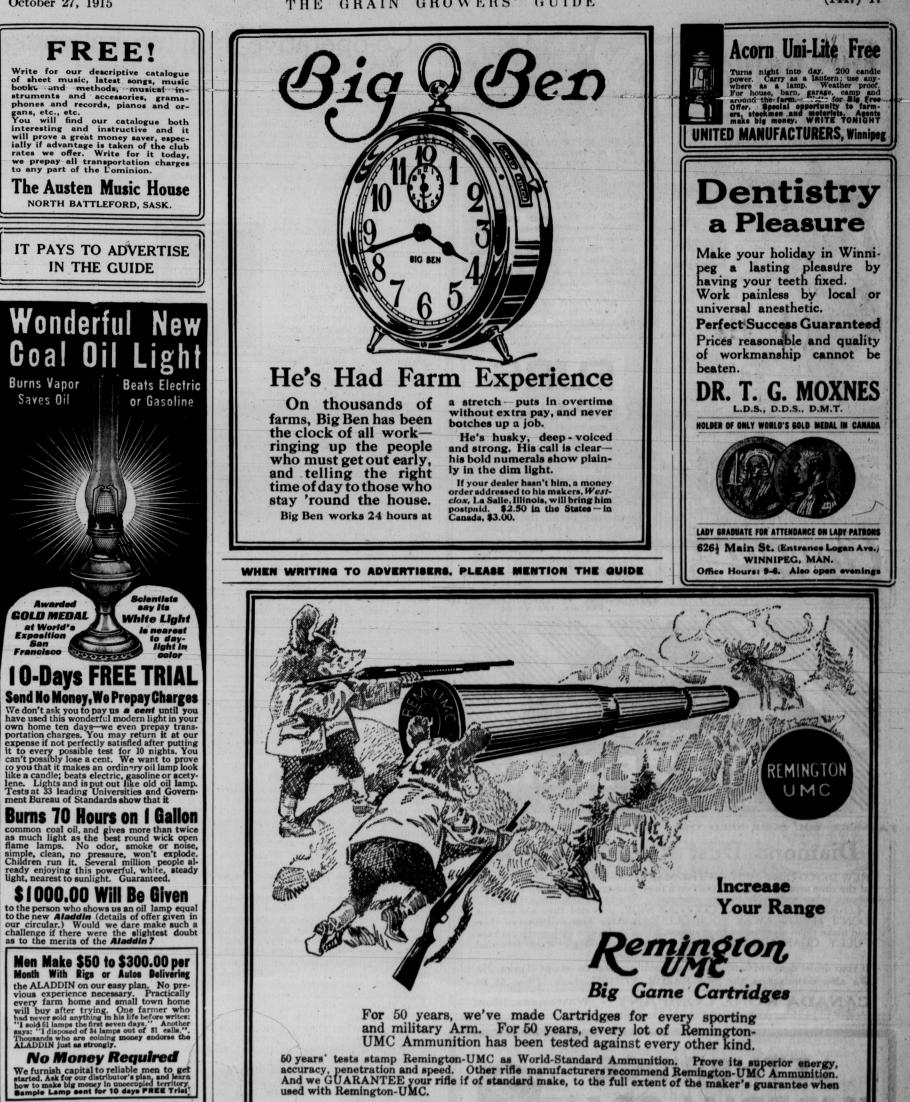

Name ...... ddress ..... Prov......

Try a box of Remington-UMC Cartridges in our Model 14 Rifle. They increase your range — add to your accuracy — insure you a better day's sport. Write for FREE COPY of "Straight Shooting Tips" and our Catalog.