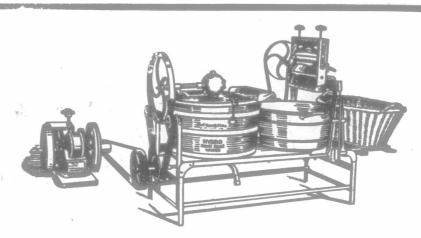

## THE FARMER'S ADVOCATE.

Let the Gas Engine help your wife to do her washing

AS it occurred to you that your other business partner—your good wife -is still using the out-of-date, back-aching methods of years agowearing herself out with the drudgery of the old-fashioned washday? If you have a gas engine on your farm you need a

aswell

That little 12 H.P. gas engine that works your churn and cream separator and operates your Pump Jack, Root Pulper and other small implements, will do the clothes washing and wringing for your wife-and do it quickly and satisfactorily. This Maxwell "Hydro" Power Bench Washer works equally well by gas power or by electricity, and can be driven by a one-

## "HYDRO" **BENCH WASHER**

sixth H.P. motor. We make it in one, two and three tub machines, and the mechanism is as perfect as science can invent.

One of these machines would be a genuine boon to your wife when washday comes round. Make her a present of one-and let your gas or electric power help her to do her part of the work and lighten the burden of washday!

Write to-day for further particulars of this Maxwell "Hydro" Power Bench Washer.