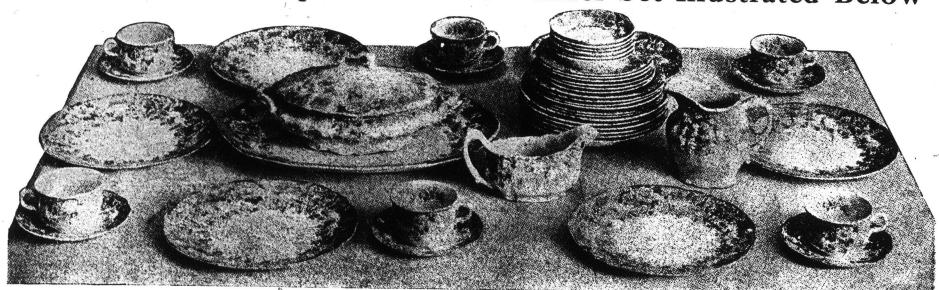

## Only Eight Subscriptions Secure Dinner Set Illustrated Below

THERE WILL BE A BIG DEMAND. **GET YOURS NOW** 

THE DINNER SET CONTAINS 6 Soup Plates, 6 Dinner Plates, 6 Bread and Butter Plates, 6 Tea Plates, 6 Fruit or Cereal Plates, 6 Saucers, 6 Cups, 1 Meat Platter, 1 Covered Dish, 1 Gravy Bowl, 1 Jug.

## Remember

The Combination Dinner and Tea Set consists of 47 pieces and is made of the best English semi-porcelain. design is one of the most popular patterns we have ever seen. The floral decoration is printed under the glaze in a rich flow color, soft and velvety in tone.