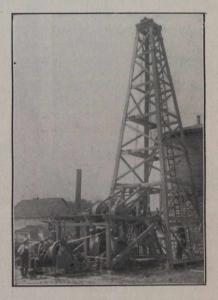

## Wells Drilled

For Water, Oil, Gas and Salt Test holes drilled for Foundation purposes on water or land.

THE WALLACE BELL CO., LIMITED 78 Mitcheson St. - Montreal, Que.

Telephone, St. Louis 39

HE CANADIAN ENGINEER is the recognized engineering authority in all parts of Canada. Edited by technically trained mena complete weekly summary engineering news is given in each issue-If you have a friend whom you think would like a specimen copy give us the name and address. We will do the rest.