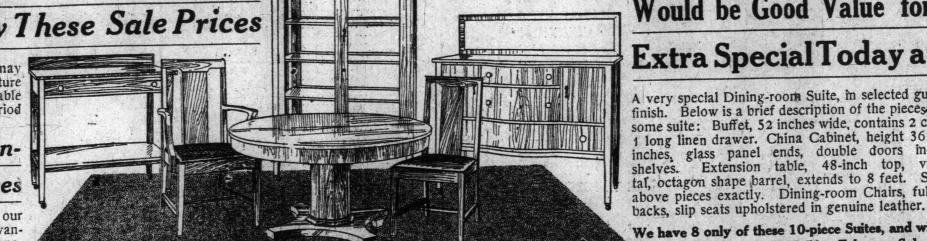

A very special Dining-room Suite, in selected gumwood, black walnu finish. Below is a brief description of the pieces composing this handsome suite: Buffet, 52 inches wide, contains 2 cupboards, 2 small and 1 long linen drawer. China Cabinet, height 36 inches, width 39 inches, glass panel ends, double doors in front and movable shelves. Extension table, 48-inch top, very massive pedestal, octagon shape barrel, extends to 8 feet. Side Table, will match above pieces exactly. Dining-room Chairs, full box frames, panel

We have 8 only of these 10-piece Suites, and will sell complete suites only. Regular price, \$182.50. February Sale Price ..... 129.50