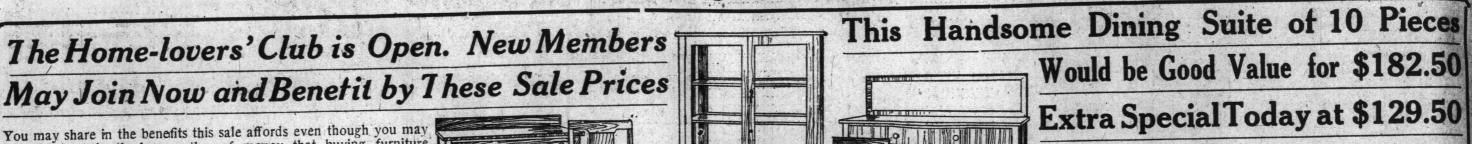

A very special Dining-room Suite, in selected gumwood, black walnu finish. Below is a brief description of the pieces composing this handsome suite: Buffet, 52 inches wide, contains 2 cupboards, 2 small and 1 long linen drawer. China Cabinet, height 36 inches, width 39 inches, glass panel ends, double doors in front and movable shelves. Extension table, 48-inch top, very massive pedestal, octagon shape barrel, extends to 8 feet. Side Table, will match above pieces exactly. Dining-room Chairs, full box frames, panel

We have 8 only of these 10-piece Suites, and will sell complete suites only. Regular price, \$182.50. February Sale Price ..... 129.50