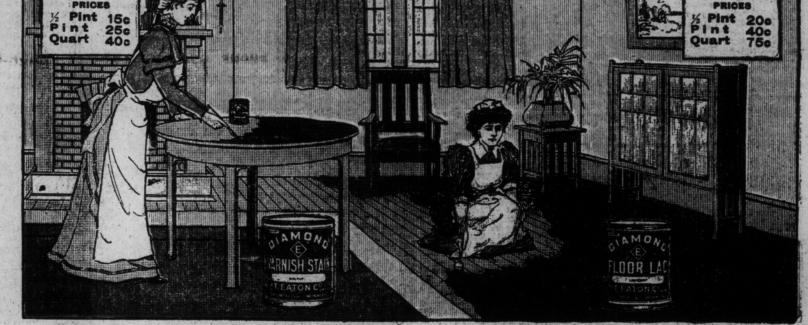

Men's and Women's Plain Black Cashmere Hose, made from fine English yarn, double heel and toe, seamless finish, sizes 81/2 to 10 .25.

The Refinishing Process Simplified VARNISH FLOOR STAIN LAC COLORS-Green, Light Oak, Mahogany, Walnut, Cherry, Dark Oak and Resewood. Light Oak Mahogany Walnut, Cherry

No matter how "settled" you are in your home, either town, beach or country, you will find some painting and varnishing to be done. And we have the materials.

Our own Diamond & Brand of Varnish and Floor Lac are two of our ideal preparations for use on woodwork and floors. Every argument for sanitation and neatness is a reason for painting or staining floors instead of using carpets. And as a matter of beauty there's no comparison between paint and the old methods. THIRD FLOOR.