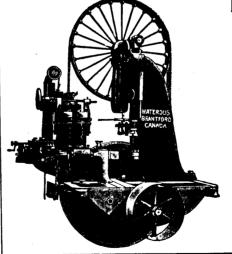

# BAND and CIRCULAR RE-SAWS

are a necessity in a saw-mill. They increase the cap city of mill one third when logs are small, by slabbi heavy and re-cutting all slabs on re-saw, using a gauge blade.

They make two plump boards out of a bad face deal.

Transfers supply them and not over four extra me required to run one.

If some large mills can use three and four, you can surely find one profitable. Will be pleased to send for

WATEROUS, BRANTFORD CAN.