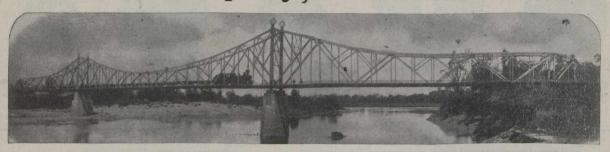

## Cleveland Bridge and Engineering Company, Limited. DARLINGTON ENGLAND

Bridge over the River Menam designed and constructed for the Royal Slamese State Railways,

Specialists in the Design, Manufacture and Erection of Bridges and all classes of Iron and Steel Structural Work.