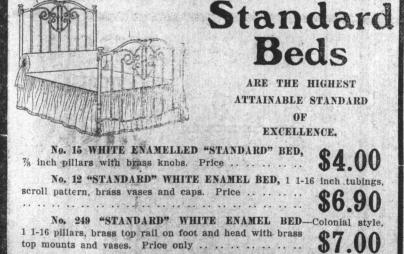

No. 500—but has Oval Mirror, 18 x 36 in. Price.... No. 35 COMBINATION DRESSER and COMMODE in surface oak.

18 x 32 inch top; British Bevel Mirror, 14 x 24 inches. \$12.50

No. 257 "STANDARD" BED, WHITE ENAMEL-Colonial style,

with bow foot, handsome brass trimmed, brass top rail on foot and head