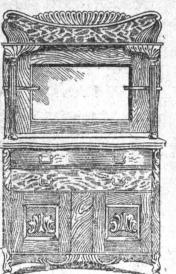

# C. L. MARCH CO., I

The Popular Furniture Store. Cor. Water and Springdale Sts.

No. 110 SIDEBOARD.

Massive Royal Oak Sideboard, Colonial style, handsomely carved, swell top twin drawers, serpentine linen drawer; shaped British Bevel \$33.00 Mirror 18 x 36.