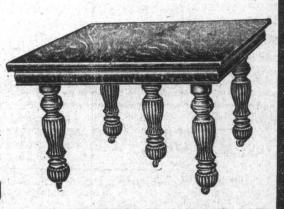

### Dining TABLES.

Solid Quarter Cut Oak 8 ft. Extension Table, polished bright gloss, golden finish. \$26.00

No. 10 SIX FOOT EXTENSION TABLE-Made of selected birch, golden finish, strong 6 leg construction. Price ..... No. 115 EIGHT FOOT EXTENSION TABLE, in selected ash, very

substantial 6 leg construction. Price ......

No. 108 EIGHT FOOT EXTENSION TABLE-Colonial style (matches No. 140 Sideboard), 5 massive 5 inch legs. Price.. \$13.25

Other Extension Tables from \$8.50 to \$20.00.