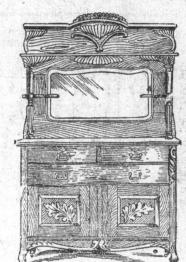

No. 140 SIDEBOARD.

Massive Colonial style, made of selected mountain ash, moulded top twin drawers and large linen bottom drawer, British Bevel Mirror 18 x 30.

No. 130 SIDEBOARD-Beautifully finished Ash Sideboard, neatly carved and shaped top with 14 x 24 mirror. Price ... ved and shaped top with 14 x 24 mirror. Price. \$17.75

No. 130 SIDEBOARD-Surface oak finished, fitted with British Bevel Mirror, 14 x 24. Price ...........

SOLID QUARTERED OAK SIDEBOARD-Hand rubbed and poldrawer, British Bevel Mirror, 18 x 36. Price .....

Other Sideboards and Buffetts ranging in price from \$6.45 t