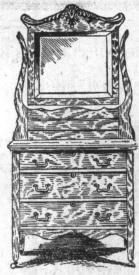

### THE POPULAR

**SPRINGDALE** and WATER STREETS

**Furniture Showrooms**, Second and Third Floors.

Golden Oak Dresser, 18 x 36 inch double top, British Bevel Mirror, 16 x 20. Price, \$12.25. Stands to match, \$5.75.

Same style as above but with moulded top drawer in Royal oak, British Bevel Mirror, 20 x 24. Price, \$18.50. Stands to match. \$7.50

No. 200 DRESSER-Goden oak finish, top 18 x 32 inches; plain mirror 13 x 22 inches. Price .. .. Stands to match ..... \$4.50. No. 220 DRESSER-Surface oak finish, top 18 x 32 inches, British Bevel Mirror, 13 x 22 inches, Price \$11.75 No. 210% DRESSER-Fine surface oak finish, double top, 18 x 36 inches; Oval British Bevel Mirror. Price ...... Stands to match ..... \$6.25.

\$16.25 No. 340 DRESSER-Royal oak finish, 19 x 41 in. double top, serpentine top drawer; British Bevel Mirror, 22 x 28 september 12 x 28 inches. Price ...... \$20.50 No. 34032 DRESSER-Royal oak finish, carved back fitted with fancy shaped British Bevel Mirror, 22 x 28 inches. \$23.50 No. 500 LADIES' DRESSER-Princess style, finished in surface oak, shaped top 19 x 35 inches; fancy oblong British Bevel Mirror, 18 x 36 inches. Price ..... \$21.50 Stands to match .. .. .. \$7.50. No. 500% LADIES' DRESSER—Same as above— \$21.50

No. 500—but has Oval Mirror, 18 x 36 in. Price.... No. 35 COMBINATION DRESSER and COMMODE in surface oak.

18 x 32 inch top; British Bevel Mirror, 14 x 24 inches. \$12.50

No. 257 "STANDARD" BED, WHITE ENAMEL-Colonial style,