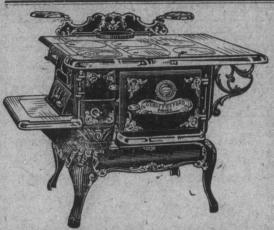

## -Gurney.Oxford Prince-

Here is a sturdy, well built STOVE that the great Gurney-Oxford Foundries take special pride. In it, combines so many exclusive conveniences and such durability at a wonderful low price. Six 8 inch covers as shown, to burn coal—\$19.00.

-- Splendid Baking and Big Economy in Fuel --. Over is surrounded by a perfect envelope of heat by the exclusive Gurney-Oxford divided flue system.

Special reversible Grates and Fire-Box give perfect baking for

We take special pride in our Gurney-Oxford Stoves. Come in and see the principal lines. By special arrangement with the factory we will quote you new low prices that will open your eyes.