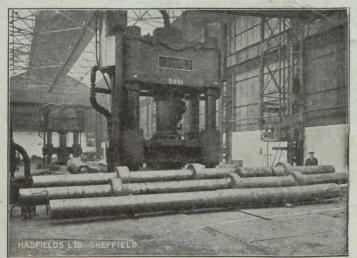

# HADFIELDS Ltd.

Workmen employed 15,000

East Hecla and Hecla Works, SHEFFIELD, England

Works area over 200 acres

Sole Agents: PEACOCK BROTHERS, 285 Beaver Hall Hill, MONTREAL

"HECLA"

#### FORGINGS

in the rough, rough machined, or finished, FOR MARINE AND OTHER ENGINEERING PURPOSES of any analysis and to pass any required test.

INGOTS, BLOOMS, SLABS

made by the
OPEN HEARTH OR ELECTRIC PROCESS