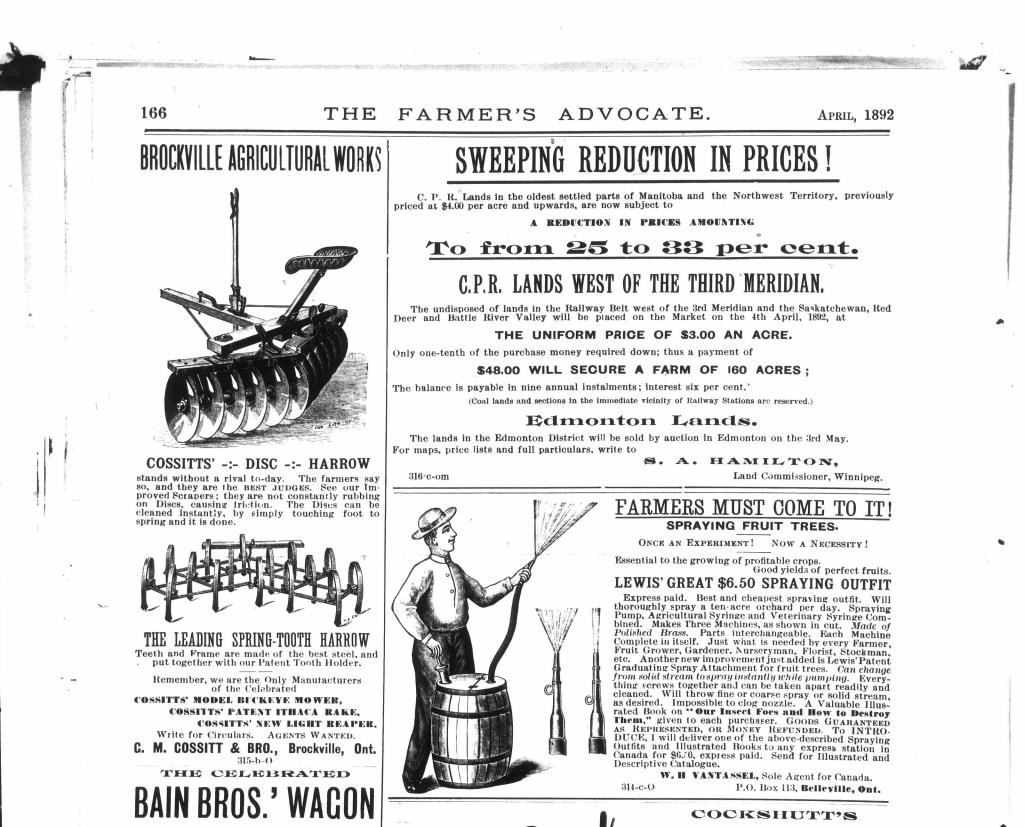

Farmers wanting an easy running & serviceable wagon should be sure and purchase the BAIN BROS. All timber and material used is carefully inspected by ourselves before it is put together.

ADDRESS--BAIN BROS. MANUFACTURING CO. (LIMITED), Brantford, - Ont. 310-k-O INCUBATORS & BROODERS! Branders only \$5. Best and Latest Invention