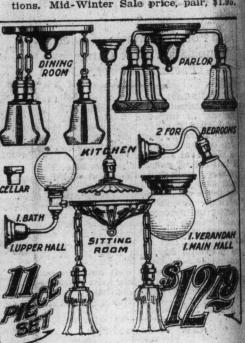

#### "Light Up!" MID-WINTER SPECIALS

ELECTRIC LIGHTING HOUSE OUTFIT.

Exactly as illustrated, installed free in city, complete with glassware as shown. Bulbs, insulation joints, and inspection fee always extra.

We have two other Special House Sets of equally good value at \$18.65 and \$26.88.

Electrical Department, Fifth Floor.