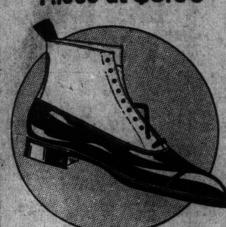

## Fresh, New, Three-Piece Suits for Men from \$12.50 to \$25.00

Our Most Popular Line of Men's Footwear Are These at \$5.00

HE REMARKABLE FACT about this favorite line of Boots for Men is that we are offering them at the same price as previous years, despite the great advance in the cost of leather. The reason we can do this is that we bought an enormous quantity of them just previous to the increase, and although our stock at present is complete in every style, we are almost certain that any further purchases of the same line will be somewhat higher priced.

The selection includes 30 different models, all the smart shapes, that appeal to the fashionable dressers, the one illustrated being a typical example. They are all Goodyear welted, having a soft, smooth interior that adds to the comfort from the first day of wear to the last.

EVIVED

Ac-

World.

And every boot is made of strong, tough leather, firmly welded by reliable manufacturers in such a way as to give the very acme of long service. An idea of the styles and materials may be obtained from reading the following:

The Elect is a recede boot, very popular with young men. It is made of gunmetal calf, in mahogany or patent leather. Widths A to E..... 5.00

The Elect A patent leather recede shaped boot in button or lace style. Has black cloth tops, Widths D and E. 5.00