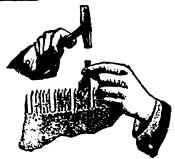

#### Maple Leaf Saw Set

MANUFACTURED BY

SHURLY & DIETRICH, Galt, Ont.

Directions.—Place the set on the point of tooth, as shown in the accompanying cut, and strike a very light blow with a tack hammer. If you require more set, file the tooth with more bevel.

If you follow directions you cannot make a mistake Be sure and not strike too hard a blow, and it will set the hardest taw. On receipt of 40 cents we will send one by mail.

We are the only manufacturers in the world who export Saws in large quantities to the United States.