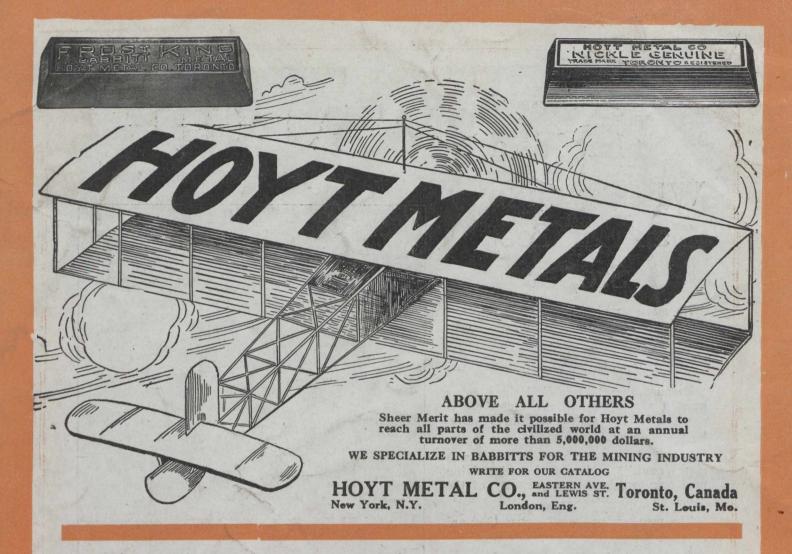

## HADFIELDS LTD

Workmen employed over 15,000 Hecla and East Hecla Works, Sheffield, England

Works area over 200 acres

Sole Agents : Peacock Brothers, 285 Beaver Hall Hill, Montreal.

REVOLVING SCREEN