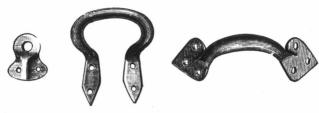

## M. W. HAMPSHIRE,

Tinmen's and Coppersmiths' Furniture, Kettle Handles, Spouts, Rivets : : : :

SOLDERING IRONS, MILK CHURN FITTINGS, STAMPINGS, CARRIAGE LAMP AND OTHER GLASSES

WROUGHT-IRON FLOWER STANDS, JARDINIERES, TABLE STANDS, UMBRELLA STANDS,

Fire Screens. Floor Lamps, Curbs, Electric Fittings, Gas and Oil Brackets. Specialities made to Sketch or Patterns.

74 and 75 Milk Street, Deritend, and 34 Glover Street, Birmingham, England.

. HARROP & CO.