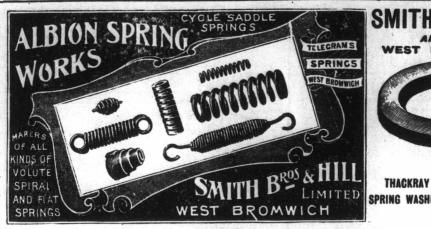

TH BROS. & HILL, LD.

Albion Spring Works,
BROMWICH, ENGLAND.

GROVER SPRING WASHER.

SPRING WASHER.

SPIRAL, CONICAL, BUFFER & FLAT SPRINGS IN STEEL, BRASS, PHOSPHOR BRONZE OR WHITE METAL, NICKEL OR COPPER PLATED.

ENGINE SPRINGS. TRUSS SPRINGS. LOOM SPRINGS.

MOTOR CAR SPRINGS. GUN SPRINGS. MATTRESS SPRINGS.

SAFETY VALVE SPRINGS. BELL SPRINGS. CYCLE SADDLE COILS.

LOCK SPRINGS. DOOR SPRINGS. TROUSER CLIP SPRINGS.

CARRIAGE AND TRAMWAY CAR SPRINGS A SPECIALITY. RAILWAY Contractors to the War Office and Colonial Railways