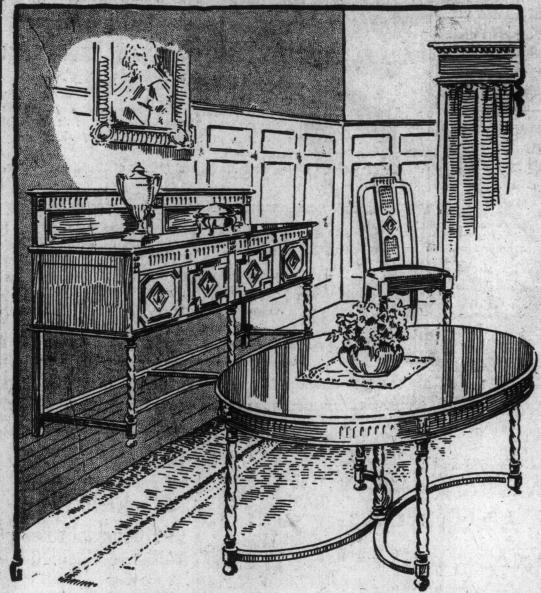

Buffet, in genuine quarter-cut oak, fumed or golden finish; the drawers and cupboards are conveniently arranged for cutlery, linen, etc.; 

Extension Dining Table, in solid oak, fumed or golden finish, round top, extending to 6 feet, square pedestal. Regularly \$13.50. August Sale price ..... 8.15

Extension Dining Table, in genuine quarter-cut oak, fumed or golden finish; 45-inch top; deep rim, extending on easy-running slides to 6 feet; heavy pedestal, and neatly shaped feet, Regularly \$20.00. August Sale price .... 12.65

Dining-room Chairs, "Jacobean" design, in selected quarter-cut oak, fumed finish; the loose slip seats are well upholstered in leather; set has five side and one arm chair. Regularly \$32.50. August Sale price ...... 22.50

Dining-room Chairs, in selected quarter-cut oak; fumed or golden finish; neatly designed backs; full box seats, upholstered in genuine leather; five side and one arm chair in set. Regularly \$18.00. August Sale price .... 15.95