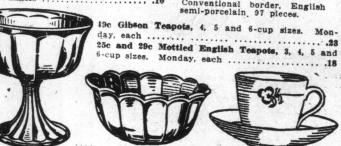

"JOHNSON BROS." DINNER SET, \$13.95. Conventional border, English semi-porcelain, 97 pieces.

GLASSWARE. 10c Covered Butter Dishes for ... . 3 CLOVER LEAF DINNERWARE.