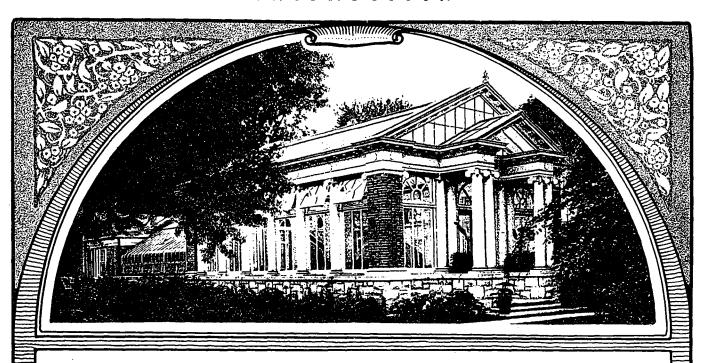

## Meeting The Difficult to Meet in Glass Structures

TO reproduce through the medium of glass, and a restrained use of wood, stone and brick, that feeling of solidity and endurance essential in an Architect's rendering of the classic in design, you will agree is a difficult task.

That it has been successfully accom-

plished in this subject you will agree.

Its location in intimate association with the owner's residence, prompted its treatment.

As evidence of our ability to meet the difficult to meet in glass enclosures; this would seem a convincing example.