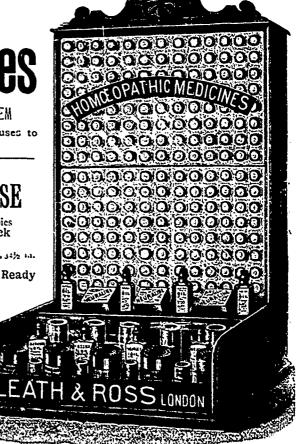

## **LEATH & ROSS'S**

IN GREAT DEMAND EVERYWHERE NO CHEMIST SHOULD BE WITHOUT THEM PARCELS ENCLOSED DAILY to any of the London Wholesale Houses to Save Carriage.

OUR

HANDSOME AND ATTRACTIVE

FITTED COMPLETE

NO CHARGE WHATEVER FOR THE CASE

THIS HANDSOME AND IMPROVED BENT-GLASS

Stands unrivalled for style, convenience, and beauty; occupies but a small space on the counter, and is made to open back or front, to suit the convenience of the purchaser.

DIMENSIONS-Length, 1934 in., width (from back to front), 1134 in., height, 3132 in.

Nearly 3000 Chemists stock our Medicines and find a Ready Sale for Them.

## Tinctures, Pilules, and Camphor

in great demand everywhere, and can be had in any strength from the mother, ix:1, and upwards.

ROSS. Wholesale Export Homeopathic Chemists 9 Vere St., Oxford St., W. (Wholesale Department)