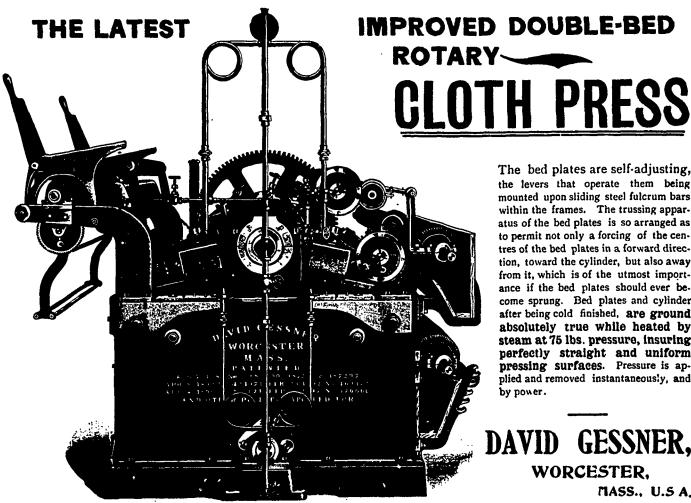

The bed plates are self-adjusting, the levers that operate them being mounted upon sliding steel fulcrum bars within the frames. The trussing apparatus of the bed plates is so arranged as to permit not only a forcing of the centres of the bed plates in a forward direction, toward the cylinder, but also away from it, which is of the utmost importance if the bed plates should ever become sprung. Bed plates and cylinder after being cold finished, are ground absolutely true while heated by steam at 75 lbs. pressure, insuring perfectly straight and uniform pressing surfaces. Pressure is applied and removed instantaneously, and by power.